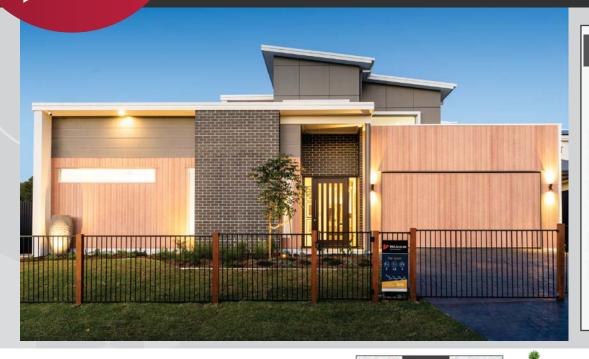

# MCLACHLAN

Built around lifestyle.

### **QUICK FACTS**

| <b>Ground Floor</b> | 247.67 M2 |
|---------------------|-----------|
| Alfresco            | 37.90 M2  |
| Porch               | 5.29 M2   |
| First Floor         | 101.54 M2 |
| Courtyard           | 6.27 M2   |
|                     |           |

**TOTAL AREA** 398.67 M2

Length 22,380 x Width 16,300