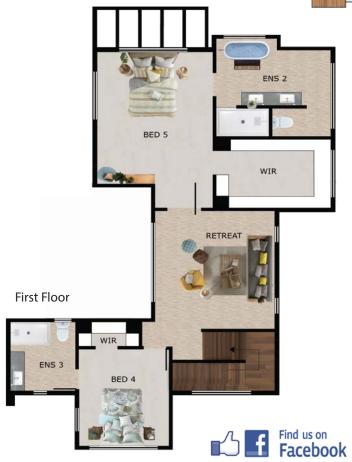

### **QUICK FACTS**

| <b>Ground Floor</b> | 247.67 M2 |
|---------------------|-----------|
| Alfresco            | 37.90 M2  |
| Porch               | 5.29 M2   |
| First Floor         | 101.54 M2 |
| Courtyard           | 6.27 M2   |
|                     |           |

**TOTAL AREA** 398.67 M2

Length 22,380 x Width 16,300

## The Azure

DINING FAMILY

BED 2

BATH

LINEN

BED 3

BED 3

BATH

COURTYARD

GARAGE

PORCH

find us on @McLachlanHomes

Contact us today. (07) 5498 9866

**Ground Floor** 

**ALFRESCO** 