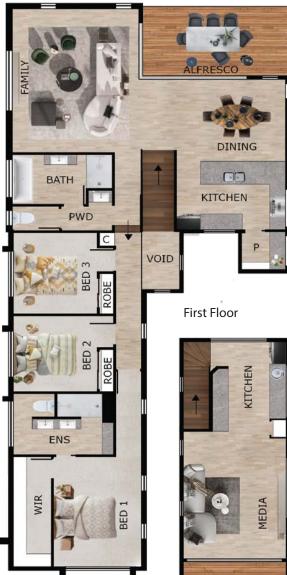

### **QUICK FACTS**

|              | 3<br>3    |
|--------------|-----------|
| Ground Floor | 177.62 M2 |
| Porch        | 1.22 M2   |
| Alfresco     | 14.99 M2  |
| First Floor  | 186.4 M2  |
| Patio        | 3.99 M2   |
| Balcony      | 3.99 M2   |
|              |           |
| TOTAL AREA   | 328.62 M2 |

Length 36,360 x Width 11,500

Facebook

Please note floor plans & artist impressions are for general purpose only & are not to be taken literally- all may vary slightly from time to time. McLachlan Special Projects accepts no liability for any change to any details above or within the illustrated plan. QBCC 152 25895