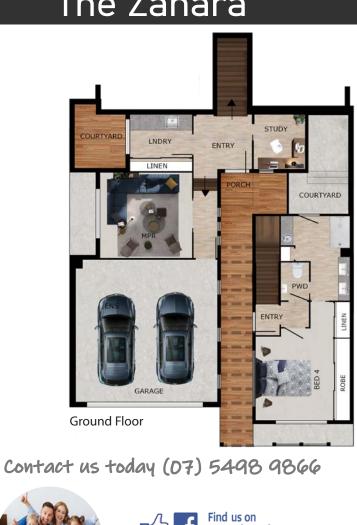

### **QUICK FACTS**

|              | 3<br>3    |
|--------------|-----------|
| Ground Floor | 177.62 M2 |
| Porch        | 1.22 M2   |
| Alfresco     | 14.99 M2  |
| First Floor  | 186.4 M2  |
| Patio        | 3.99 M2   |
| Balcony      | 3.99 M2   |
|              |           |
| TOTAL AREA   | 328.62 M2 |

Length 36,360 x Width 11,500

Facebook

Please note floor plans & artist impressions are for general purpose only & are not to be taken literally- all may vary slightly from time to time. McLachlan Special Projects accepts no liability for any change to any details above or within the illustrated plan. QBCC 152 25895