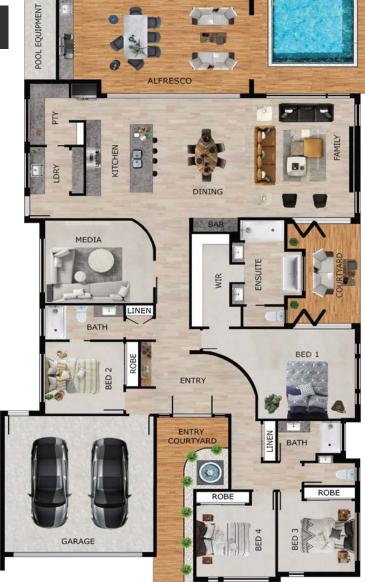

### The Dakota

| QUICK                            | FACTS     |
|----------------------------------|-----------|
|                                  |           |
| Floor Area                       | 260.45 M2 |
| Alfresco                         | 35.71 M2  |
| Porch                            | 1.63 M2   |
| TOTAL AREA                       | 302.86 M2 |
| *Optional Courtyard 11.58 M2     |           |
| *Optional Entry Courtyard 5.3 M2 |           |
| Length 25,970 x Width 14,600     |           |

We offer Building solutions to a wide range of sites and budgets, including knock down > rebuilds.

The Dakota offers more than your average 4 Bedroom home with open living, sensational Master Suite and stunning curved feature walls, the luxury footprint showcases true craftsmanship and exceptional inclusions.