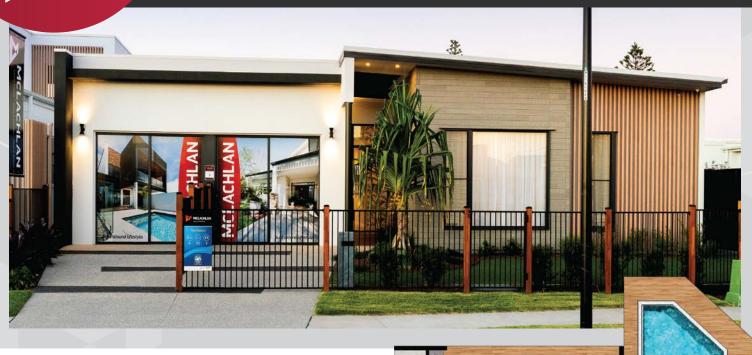

### The Dakota

| QUICK                            | FACTS     |
|----------------------------------|-----------|
|                                  |           |
| Floor Area                       | 260.45 M2 |
| Alfresco                         | 35.71 M2  |
| Porch                            | 1.63 M2   |
| TOTAL AREA                       | 302.86 M2 |
| *Optional Courtyard 11.58 M2     |           |
| *Optional Entry Courtyard 5.3 M2 |           |
| Length 25,970 x Width 14,600     |           |

We offer Building solutions to a wide range of sites and budgets, including knock down > rebuilds.

The Dakota offers more than your average 4 Bedroom home with open living, sensational Master Suite and stunning curved feature walls, the luxury footprint showcases true craftsmanship and exceptional inclusions.